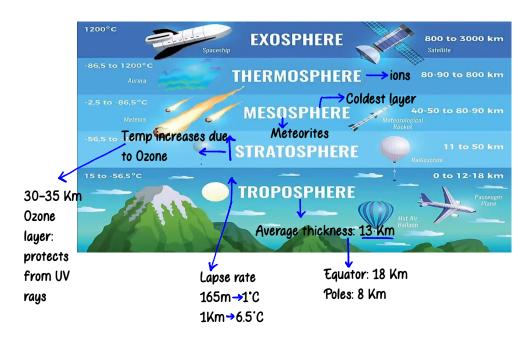

Kaveri river

Ephemeral: water stored only during → Peninsular rivers

Rivers













Which one of the following is not a soil forming factor?

1) Parent material

2) Topography

3) Climate

4) Human habitation

निम्नलिखित में से कौन-सा मृदा रचक कारक नहीं है ?

1) जनक सामग्री

2) स्थलाकृति

3) जलवाय्

4) मानव वास स्थान

# Soil Horizons



- 9. Which one of the following statements about Tattvabodhini Patrika is correct?
  - It promoted a systematic study of India's past in the Bengali language.
- 2. It promoted a systematic study of India's past through Sanskrit sources.
- It promoted a systematic study of India's past through Persian sources.
- It promoted a systematic study of India's past through Western sources.

तत्त्वबोधिनी पत्रिका के बारे में निम्नलिखित में से कौन-सा कथन सही है ?

- 1. इसने बांग्ला आषा में प्राचीन भारत के व्यवस्थित अध्ययन को प्रोत्साहित किया।
- इ