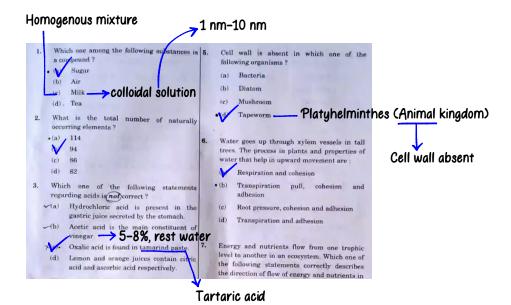

Kaveri river

Ephemeral: water stored only during → Peninsular rivers

Rivers













Which one of the following is not a soil forming factor?

1) Parent material

2) Topography

3) Climate

4) Human habitation

निम्नलिखित में से कौन-सा मृदा रचक कारक नहीं है ?

1) जनक सामग्री

2) स्थलाकृति

3) जलवाय्

4) मानव वास स्थान

# Soil Horizons



- 9. Which one of the following statements about Tattvabodhini Patrika is correct?
  - It promoted a systematic study of India's past in the Bengali language.
- 2. It promoted a systematic study of India's past through Sanskrit sources.
- It promoted a systematic study of India's past through Persian sources.
- It promoted a systematic study of India's past through Western sources.

तत्त्वबोधिनी पत्रिका के बारे में निम्नलिखित में से कौन