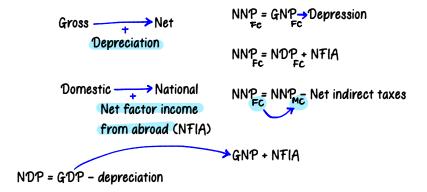

t



















It is of short duration

- 23. Which of the following statements is INCORRECT with regard to micro finance?

  1) MFIs are those organizations, other than banks, that provide micro financial services.

  2) MFIs are banks that provide micro financial services.
  - Microfinance involves provision of loans to micro, small and medium enterprises.
  - 4) The RBI is the regulatory body for Micro Finance Institutions. (MFIs)

सूक्ष्म वित के संबंध में निम्नलिखित में से कौन सा कथन गलत है?

- एमएफआई बैंकों के अलावा वे संगठन हैं, जो सूक्ष्म वित्तीय सेवाएं प्रदान करते हैं।
- एमएफआई ऐसे बैंक हैं जो सूक्ष्म वितीय सेवाएं प्रदान करते हैं।
- माइक्रोफाइनेंस में सूक्ष्म, लघु और मध्यम उद्यमों को ऋण का प्रावधान शामिल है।
- आरबीआई सूक्ष्म वित संस्थानों के लिए नियामक संस्था है। (एमएफआई)





# Which of the following pairs of crop and product is/are correctly matched?

- 1. Food crop : Ragi
  2. Cash crop : Jute
  3. Plantation crop : Coconut

## Select the correct answer using the code given below:

- a) 1 only
- b) 2 and 3 only
  1, 2 and 3
  d) 3 only

- फ़सल और उत्पाद का / के निम्नलिखित में से कौन-सा/ कौन-से युग्म सही रूप से सुमेलित है/हैं '
- 1. खाद्य फसल : रागी 2. नकदी फसल : पटसन 3. रोपण फ़सल : नारियल
- नीचे दिए गए कूट का प्रयोग कर सही उत्तर चुनिए :
- a) केवल 1
- b) केवल 2 और 3 c) 1, 2 और 3 d) केवल 3