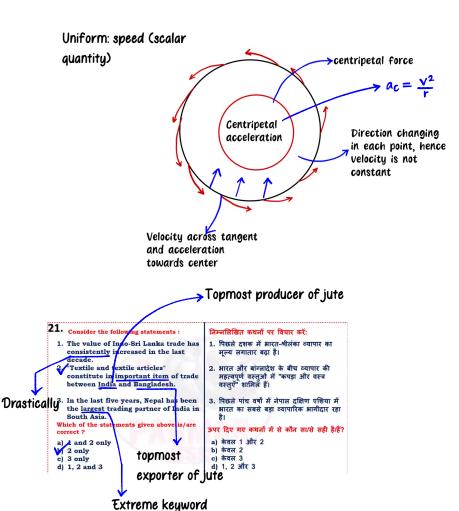

anbad
- · Giridih
- Karanpura

- Carbon is high: best coal
- Sulphur and moisture content less: best coal
- Anthracite
- Bituminous
- Lignite -> Tamil Nadu; however less in
- Peat India (imported from abroad)



Max. coal reserves in India: Jharkhand Topmost producer of Iron and Bauxite: Odisha



- . Prarthana Samaj: Atmaram Pandurang
- 1867: MG Ranade also joined it
- Dev Samaj: 1886, Shiv Narayan Agnihotri







• Combination rkn: always exothermic  $CaO + H_2O \longrightarrow Ca(OH)_2 + CO_2 \longrightarrow CaCO$ 



## Plant Movement

### Types

- 1) Nastic Movement
- Not growth related
   eg: movement in response to touch: Thigmonastic Movement
  - 2) Tropic Movement
- · Growth related

#### Geotropism Movement

Movement in response to Gravity



"touch me not" plant



















It is of short duration

- 23. Which of the following statements is INCORRECT with regard to micro finance?

  1) MFIs are those organizations, other than banks, that provide micro financial services.

  2) MFIs are banks that provide micro financial services.
  - Microfinance involves provision of loans to micro, small and medium enterprises.
  - 4) The RBI is the regulatory body for Micro Finance Institutions. (MFIs)

सूक्ष्म वित के संबंध में निम्नलिखित में से कौन सा कथन गलत है?

- एमएफआई बैंकों के अलावा वे संगठन हैं, जो सूक्ष्म वित्तीय सेवाएं प्रदान करते हैं।
- एमएफआई ऐसे बैंक हैं जो सूक्ष्म वितीय सेवाएं प्रदान करते हैं।
- माइक्रोफाइनेंस में सूक्ष्म, लघु और मध्यम उद्यमों को ऋण का प्रावधान शामिल है।
- आरबीआई सूक्ष्म वित संस्थानों के लिए नियामक संस्था है। (एमएफआई)





# Which of the