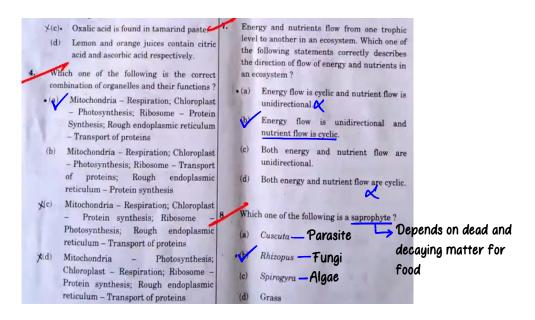

Kaveri river

Ephemeral: water stored only during → Peninsular rivers

Rivers













Which one of the following is not a soil forming factor?

1) Parent material

2) Topography

3) Climate

4) Human habitation

निम्नलिखित में से कौन-सा मृदा रचक कारक नहीं है ?

1) जनक सामग्री

2) स्थलाकृति

3) जलवाय्

4) मानव वास स्थान

# Soil Horizons



- 9. Which one of the following statements about Tattvabodhini Patrika is correct?
  - It promoted a systematic study of India's past in the Bengali language.
- 2. It promoted a systematic study of India's past through Sanskrit sources.
- It promoted a systematic study of India's past through Persian sources.
- It promoted a systematic study of India's past through Western sources.

तत्त्वबोधिनी पत्रिका के बारे में निम्नलिखित में से कौन-सा