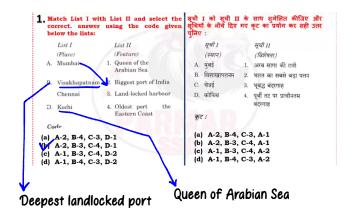

Kaveri river

Ephemeral: water stored only during → Peninsular rivers

Rivers













Which one of the following is not a soil forming factor?

1) Parent material

2) Topography

3) Climate

4) Human habitation

निम्नलिखित में से कौन-सा मृदा रचक कारक नहीं है ?

1) जनक सामग्री

2) स्थलाकृति

3) जलवाय्

4) मानव वास स्थान

# Soil Horizons



- 9. Which one of the following statements about Tattvabodhini Patrika is correct?
  - It promoted a systematic study of India's past in the Bengali language.
- 2. It promoted a systematic study of India's past through Sanskrit sources.
- It promoted a systematic study of India's past through Persian sources.
- It promoted a systematic study of India's past through Western sources.

तत्त्वबोधिनी पत्रिका के बारे में निम्नलिखित में से कौन-सा कथ