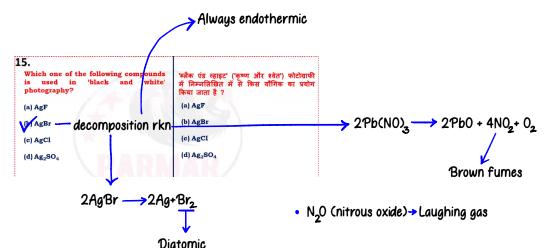

Max. coal reserves in India: Jharkhand Topmost producer of Iron and Bauxite: Odisha

- . Prarthana Samaj: Atmaram Pandurang
- 1867: MG Ranade also joined it
- Dev Samaj: 1886, Shiv Narayan Agnihotri

• Combination rkn: always exothermic  $CaO + H_2O \longrightarrow Ca(OH)_2 + CO_2 \longrightarrow CaCO$ 