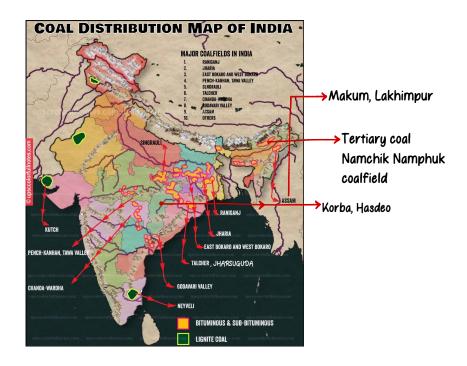

Other coalfields in Jharkhand:

- Bokaro
- Dhanbad
- · Giridih
- Karanpura

- Carbon is high: best coal
- Sulphur and moisture content less: best coal
- Anthracite
- Bituminous
- Lignite -> Tamil Nadu; however less in
- Peat India (imported from abroad)

Max. coal reserves in India: Jharkhand Topmost producer of Iron and Bauxite: Odisha

- . Prarthana Samaj: Atmaram Pandurang
- 1867: MG Ranade also joined it
- Dev Samaj: 1886, Shiv Narayan Agnihotri

• Combination rkn: always exothermic  $CaO + H_2O \longrightarrow Ca(OH)_2 + CO_2 \longrightarrow CaCO$ 