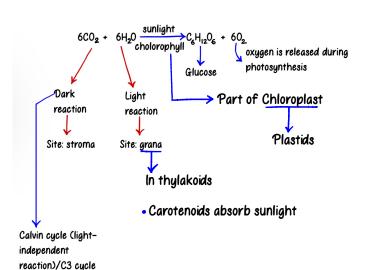

## Plant Movement

### Types

- 1) Nastic Movement
- Not growth related
   eg: movement in response to touch: Thigmonastic Movement
  - 2) Tropic Movement
- · Growth related

#### Geotropism Movement

Movement in response to Gravity

"touch me not" plant

It is of short duration

- 23. Which of the following statements is INCORRECT with regard to micro finance?

  1) MFIs are those organizations, other than banks, that provide micro financial services.