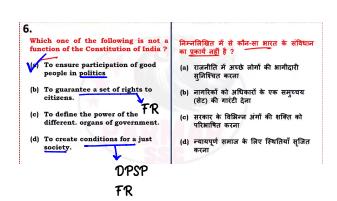

Kaveri river

Ephemeral: water stored only during → Peninsular rivers

Rivers













Which one of the following is not a soil forming factor?

1) Parent material

2) Topography

3) Climate

4) Human habitation

निम्नलिखित में से कौन-सा मृदा रचक कारक नहीं है ?

1) जनक सामग्री

2) स्थलाकृति

3) जलवाय्

4) मानव वास स्थान

# Soil Horizons



- 9. Which one of the following statements about Tattvabodhini Patrika is correct?
  - It promoted a systematic study of India's past in the Bengali language.
- 2. It promoted a systematic study of India's past through Sanskrit sources.
- It promoted a systematic study of India's past through Persian sources.
- It promoted a systematic study of India's past through Western sources.

तत्त्वबोधिनी पत्रिका के बारे में निम्नलिखित में से कौन-सा कथन सही है ?

- 1. इसने बांग्ला आषा में प्राचीन भारत के व्यवस्थित अध्ययन को प्रोत्साहित किया।