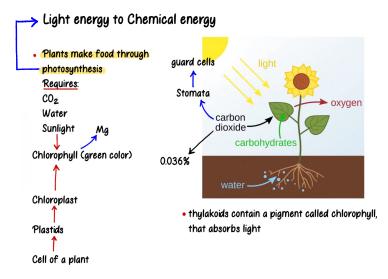

## Plant Movement

### Types

- 1) Nastic Movement
- Not growth related
   eg: movement in response to touch: Thigmonastic Movement
  - 2) Tropic Movement
- · Growth related

#### Geotropism Movement

Movement in response to Gravity

"touch me not" plant

It is of short duration

- 23. Which of the following statements is INCORRECT with regard to micro finance?

  1) MFIs are those organizations, other than banks, that provide micro financial services.