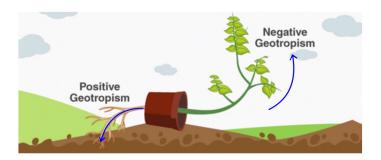

#### Geotropism Movement

Movement in response to Gravity

"touch me not" plant

It is of short duration

- 23. Which of the following statements is INCORRECT with regard to micro finance?

  1) MFIs are those organizations, other than banks, that provide micro financial services.