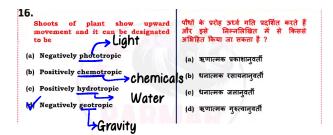

## Plant Movement

### Types

- 1) Nastic Movement
- Not growth related
   eg: movement in response to touch: Thigmonastic Movement
  - 2) Tropic Movement
- · Growth related

#### Geotropism Movement

Movement in response to Gravity

"touch me not" plant

It is of short duration

- 23. Which of the following statements is INCORRECT with regard to micro finance?

  1) MFIs are those organizations, other than banks, that provide micro financial services.