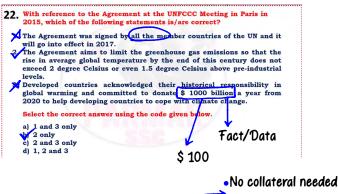

  2) MFIs are banks that provide micro financial services.
  - Microfinance involves provision of loans to micro, small and medium enterprises.
  - 4) The RBI is the regulatory body for Micro Finance Institutions. (MFIs)

सूक्ष्म वित के संबंध में निम्नलिखित में से कौन सा कथन गलत है?

- एमएफआई बैंकों के अलावा वे संगठन हैं, जो सूक्ष्म वित्तीय सेवाएं प्रदान करते हैं।
- एमएफआई ऐसे बैंक हैं जो सूक्ष्म वितीय सेवाएं प्रदान करते हैं।
- माइक्रोफाइनेंस में सूक्ष्म, लघु और मध्यम उद्यमों को ऋण का प्रावधान शामिल है।
- आरबीआई सूक्ष्म वित संस्थानों के लिए नियामक संस्था है। (एमएफआई)