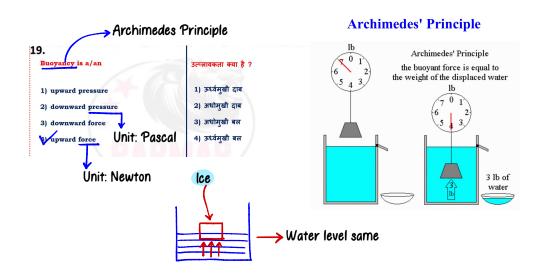

Kaveri river

Ephemeral: water stored only during → Peninsular rivers

Rivers

Which one of the following is not a soil forming factor?

1) Parent material

2) Topography

3) Climate

4) Human habitation

निम्नलिखित में से कौन-सा मृदा रचक कारक नहीं है ?

1) जनक सामग्री

2) स्थलाकृति

3) जलवाय्

4) मानव वास स्थान