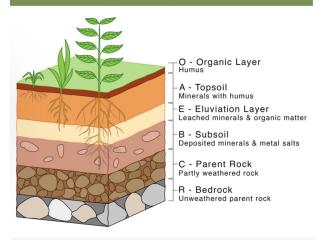

# Soil Horizons

- 9. Which one of the following statements about Tattvabodhini Patrika is correct?
  - It promoted a systematic study of India's past in the Bengali language.
- 2. It promoted a systematic study of India's past through Sanskrit sources.
- It promoted a systematic study of India's past through Persian sources.
- It promoted a systematic study of India's past through Western sources.