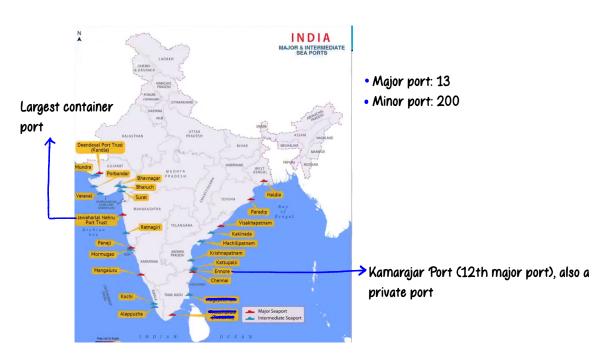

Other coalfields in Jharkhand:

- Bokaro
- Dhanbad
- · Giridih
- Karanpura

- Carbon is high: best coal
- Sulphur and moisture content less: best coal
- Anthracite
- Bituminous
- Lignite -> Tamil Nadu; however less in
- Peat India (imported from abroad)

Max. coal reserves in India: Jharkhand Topmost producer of Iron and Bauxite: Odisha

- . Prarthana Samaj: Atmaram Pandurang
- 1867: MG Ranade also joined it
- Dev Samaj: 1886, Shiv Narayan Agnihotri

• Combination rkn: always exothermic  $CaO + H_2O \longrightarrow Ca(OH)_2 + CO_2 \longrightarrow CaCO$ 