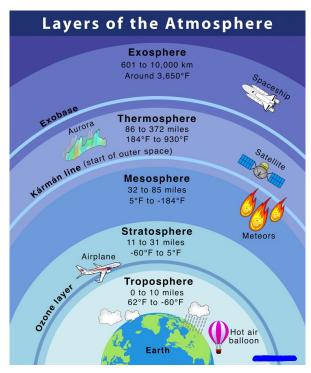

## Plant Movement

### Types

- 1) Nastic Movement
- Not growth related
   eg: movement in response to touch: Thigmonastic Movement
  - 2) Tropic Movement
- · Growth related

#### Geotropism Movement

Movement in response to Gravity

"touch me not" plant

It is of short duration

- 23. Which of the following statements is INCORRECT with regard to micro finance?

  1) MFIs are those organizations, other than banks, that provide micro financial services.