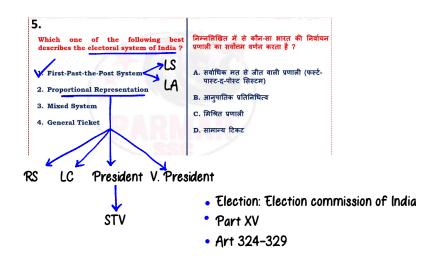

Kaveri river

Ephemeral: water stored only during → Peninsular rivers

Rivers













Which one of the following is not a soil forming factor?

1) Parent material

2) Topography

3) Climate

4) Human habitation

निम्नलिखित में से कौन-सा मृदा रचक कारक नहीं है ?

1) जनक सामग्री

2) स्थलाकृति

3) जलवाय्

4) मानव वास स्थान

# Soil Horizons



- 9. Which one of the following statements about Tattvabodhini Patrika is correct?
  - It promoted a systematic study of India's past in the Bengali language.
- 2. It promoted a systematic study of India's past through Sanskrit sources.
- It promoted a systematic study of India's past through Persian sources.
- It promoted a systematic study of India's past through Western sources.

तत्त्वबोधिनी पत्रिका के बारे में निम्नलिखित में से कौन-सा कथन सही है ?

- 1. इसने बांग्ला आषा में प्राचीन भारत के व्यवस्थित अध्ययन को प्रोत्साहित किय