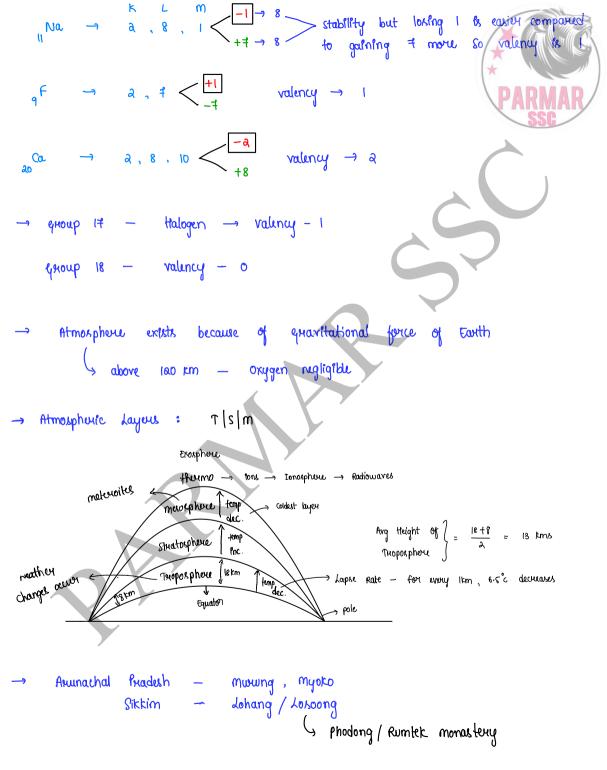

| <b>→</b>      | Ice Hockey — Canada  tigible for Reappointment                          |
|---------------|-------------------------------------------------------------------------|
| <u> </u>      | Finance Commissioner: Aut 280, Appointed by the Revident                |
|               | DADMAD                                                                  |
|               | Chairman of Finance commission - (1+4) members                          |
|               | Chairman of Finance commission - (1+4) members    15 FC so for Chairman |
|               | V Glavinari                                                             |
|               | R Vinkatakamani                                                         |
| $\rightarrow$ | Attorney general: Aut 76, thighest law officer of the court             |
|               | Advises government on Legal matters                                     |
|               | Not a full time counsel for the government                              |
|               | Appointed by the Prusident & stays till his pleasure                    |
|               | can practise fulvately                                                  |
|               | solicitor genual to aid Aq - Not constitutional                         |
|               |                                                                         |
|               |                                                                         |
| <b>→</b>      | Advocate general: for Every State, Art 165, Highest law officer of      |
|               | State                                                                   |
| <u> </u>      | Вонн - Bury model : 2n2 - n (No. of Shell)                              |
|               | Orbit/ path along wic electrons                                         |
|               | Naming of Shells - Charles & Bakla servolve                             |
|               | n   an²                                                                 |
|               | k 1 + a                                                                 |
|               | L 2 + 8                                                                 |
|               | m 3 - 18                                                                |
|               | 0 5 50                                                                  |
|               | 0 2 + 20                                                                |
|               | ·                                                                       |
| →             | valency: No. of electrons to be gained/lost to achieve stability        |
|               | octet Rule - Lewis, Kossel - 8 electrons needed to be stable except     |
|               | H, He                                                                   |